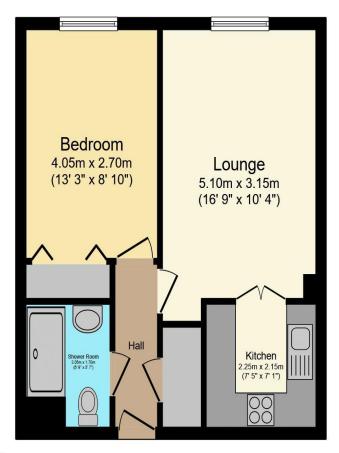

## Visit us at retirementhomesearch.co.uk

Total floor area 41.4 m<sup>2</sup> (445 sq.ft.) approx

This floor plan is for illustrative purposes only. It is not drawn to scale. Any measurements, floor areas (including any total floor area), openings and orientation are approximate. No details are guaranteed, they cannot be relied upon for any purpose and they do not form part of any agreement. No liability is taken for any error, omission or misstatement. A party must rely upon its own inspection(s). Powered by www.focalagent.com